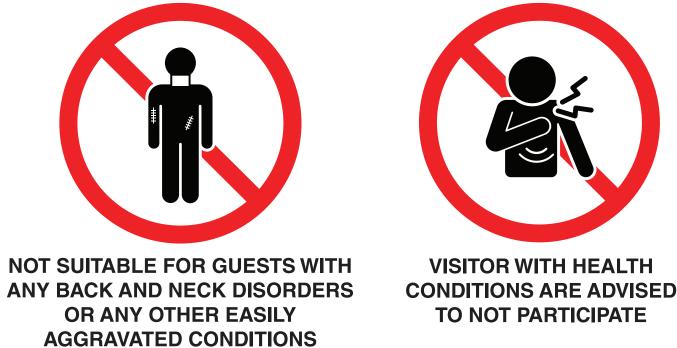

# **RULES & REGULATIONS**

To ensure a safe and enjoyable experience for all our guests, please respect the following rules:

## **RULES & REGULATIONS**

To ensure a safe and enjoyable experience for all our guests, please respect the following rules:

**PROPER SWIM ATTIRE** IS COMPULSORY

COLOR SHOW

**DO NOT CLIMB UP FROM** LOOSE/SHARP/HARMFUL **OR BELOW THE SLIDE OBJECTS & ACCESSORIES** 

**NO ROUGHHOUSING OR** HORSEPLAY IN THE SLIDE AREA

**DO NOT CARRY** 