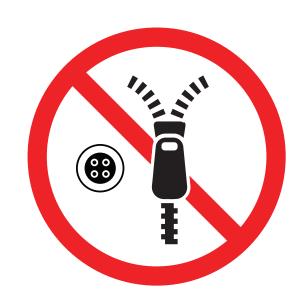

FOLLOW ALL INSTRUCTIONS
BY ATTENDANTS

SLIDE ONLY WHILE IN A SITTING POSITION

**SUPERVISE CHILDREN** 

NO OUTSIDE FOODS & DRINKS ARE ALLOWED

DO NOT CARRY LOOSE/SHARP/HARMFUL OBJECTS & ACCESSORIES

DO NOT CLIMB UP FROM OR BELOW THE SLIDE

Undergarments

**Loose Articles** 

Loose Clothing or Hair

Jackets

Zipper, Buttons, Rivets or Ornaments

For more info

glplay.com.my